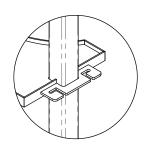

- 6. FINISH POWDER COAT Y-15 SAFETY YELLOW
  7. PROOF LOAD AND MARKINGS TO COMPLY WITH AS4991
  8. BOTTLES SECURED WITH 6mm REGULER LINK GALVANISED CHAIN

DETAIL A SCALE 1 : 6

| APPROVE FOR MANUFACTURE |
|-------------------------|
| PRINT NAME:             |
| SIGNATURE:              |
| DATE:                   |