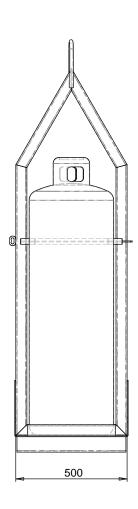

| DRAWN    | RM | TITLE 2 x "S" SIZE PROPANE GAS BOTTLE LFITNG FRAME |       |           |                   |
|----------|----|----------------------------------------------------|-------|-----------|-------------------|
| CHECKED  |    | SIZE 250KG                                         | SCALE | 1:12      | DATE<br>26-Feb-16 |
| APPROVED |    | PROJECT GAS BOTTLES                                | DWG   | 11688 - 1 | REV 0             |