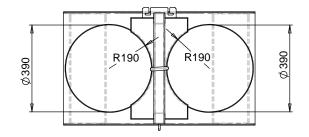

## NOTE:

- 1. ALL WELDING TO COMPLY WITH AS1554.1 CAT SP
  2. ALL WELDS 5mm FILLET WELDS
  3. ALL HOLLOW SECTION TO COMPLY WITH AS1163 GRD350
  4. ALL STEEL PLATE TO COMPLY WITH AS3678
- 5. TARE WEIGHT 55KG

- 6. FINISH POWDER COAT Y-15 SAFETY YELLOW
  7. PROOF LOAD AND MARKINGS TO COMPLY WITH AS4991
  8. BOTTLES SECURED WITH 6mm REGULER LINK GALVANISED CHAIN

DETAIL A SCALE 1 : 6

| APPROVE FOR MANUFACTURE |
|-------------------------|
| PRINT NAME:             |
| SIGNATURE:              |
| DATE:                   |