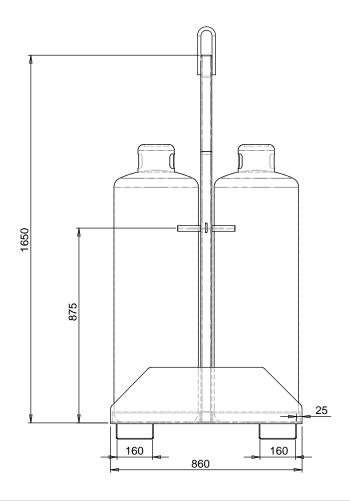

## NOTE:

- 1. ALL WELDING TO COMPLY WITH AS1554.1 CAT SP
  2. ALL WELDS 5mm FILLET WELDS
  3. ALL HOLLOW SECTION TO COMPLY WITH AS1163 GRD350
  4. ALL STEEL PLATE TO COMPLY WITH AS3678
- 5. TARE WEIGHT 55KG

- 6. FINISH POWDER COAT Y-15 SAFETY YELLOW
  7. PROOF LOAD AND MARKINGS TO COMPLY WITH AS4991
  8. BOTTLES SECURED WITH 6mm REGULER LINK GALVANISED CHAIN

DETAIL A SCALE 1 : 6

| APPROVE FOR MANUFACTURE |
|-------------------------|
| PRINT NAME:             |
| SIGNATURE:              |
| DATE:                   |

| DRAWN    | RM | TITLE 2 x "S" SIZE PROPANE GAS BOTTLE LFITNG FRAME |       |           |                   |
|----------|----|----------------------------------------------------|-------|-----------|-------------------|
| CHECKED  |    | SIZE 250KG                                         | SCALE | 1:12      | DATE<br>26-Feb-16 |
| APPROVED |    | PROJECT GAS BOTTLES                                | DWG   | 11688 - 1 | REV 0             |