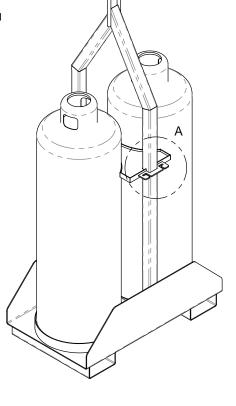

## NOTE:

- 1. ALL WELDING TO COMPLY WITH AS1554.1 CAT SP
  2. ALL WELDS 5mm FILLET WELDS
  3. ALL HOLLOW SECTION TO COMPLY WITH AS1163 GRD350
  4. ALL STEEL PLATE TO COMPLY WITH AS3678
- 5. TARE WEIGHT 55KG

- 6. FINISH POWDER COAT Y-15 SAFETY YELLOW
  7. PROOF LOAD AND MARKINGS TO COMPLY WITH AS4991
  8. BOTTLES SECURED WITH 6mm REGULER LINK GALVANISED CHAIN

DETAIL A SCALE 1 : 6

| APPROVE FOR MANUFACTURE |
|-------------------------|
| PRINT NAME:             |
| SIGNATURE:              |
| DATE:                   |

| DRAWN    | RM | TITLE 2 x "S" SIZE PROPANE GAS BOTTLE LFITNG FRAME |       |           |                   |
|----------|----|----------------------------------------------------|-------|-----------|-------------------|
| CHECKED  |    | SIZE 250KG                                         | SCALE | 1:12      | DATE<br>26-Feb-16 |
| APPROVED |    | PROJECT GAS BOTTLES                                | DWG   | 11688 - 1 | REV 0             |