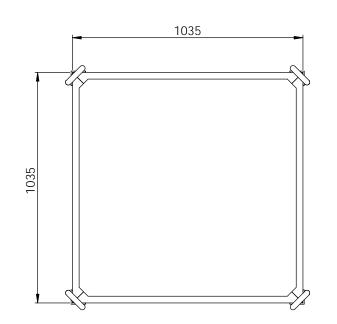

DETAIL A SCALE 1:6

**DETAIL B SCALE 1:6** 

1 / 57 PARAMOUNT DRV WANGARA. 6065 WESTERN AUSTRALIA.

TEL: (O8) 9302 4166

FAX: (08) 9302 4099

THIS DRAWING AND THE INFORMATION ON IT REMAINS THE PROPERTY OF DOT ENGINEERING WRITTEN PERMISSION MUST BE OBTAINED FROM DOT ENGINEERING TO COPY OR REPRODUCE THE WHOLE OR PART OF THIS DRAWING.