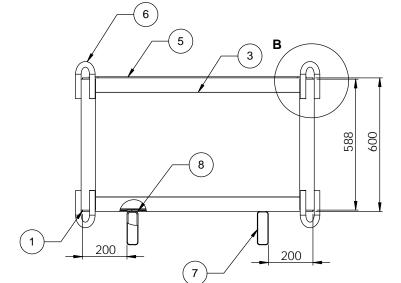

DETAIL A SCALE 1:6

**DETAIL B SCALE 1:6** 

1 / 57 PARAMOUNT DRV WANGARA. 6065 WESTERN AUSTRALIA.

TEL: (O8) 9302 4166

FAX: (08) 9302 4099

THIS DRAWING AND THE INFORMATION ON IT REMAINS THE PROPERTY OF DOT ENGINEERING WRITTEN PERMISSION MUST BE OBTAINED FROM DOT ENGINEERING TO COPY OR REPRODUCE THE WHOLE OR PART OF THIS DRAWING.