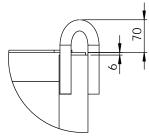

DETAIL A SCALE 1:6

**DETAIL B SCALE 1:6** 

1 / 57 PARAMOUNT DRV WANGARA. 6065 WESTERN AUSTRALIA.

TEL: (O8) 9302 4166

FAX: (08) 9302 4099

THIS DRAWING AND THE INFORMATION ON IT REMAINS THE PROPERTY OF DOT ENGINEERING WRITTEN PERMISSION MUST BE OBTAINED FROM DOT ENGINEERING TO COPY OR REPRODUCE THE WHOLE OR PART OF THIS DRAWING.