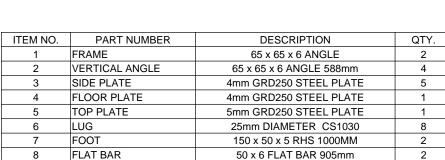

NOTE:

1. ALL WELDING AS 1554.1 CAT SP
2. ALL WELDS 5mm FILLET WELDS
3. ALL STEEL PLATE TO COMPLY WITH AS3678
4. ALL STEEL SECTION TO COMPLY WITH AS3679
5. FINISH PAINT TO CUSTOMERS SPEC'S
6. TARE WEIGHT OF EMPTY BOX 235 KG



DETAIL A SCALE 1:6





**DETAIL B SCALE 1:6** 





1 / 57 PARAMOUNT DRV WANGARA. 6065 WESTERN AUSTRALIA.

TEL: (O8) 9302 4166

FAX: (08) 9302 4099

THIS DRAWING AND THE INFORMATION ON IT REMAINS THE PROPERTY OF DOT ENGINEERING WRITTEN PERMISSION MUST BE OBTAINED FROM DOT ENGINEERING TO COPY OR REPRODUCE THE WHOLE OR PART OF THIS DRAWING.

| DRAWN    | RM | TITLE  | 2T TEST WEIGHT |       |           |     |             |      |
|----------|----|--------|----------------|-------|-----------|-----|-------------|------|
| CHECKED  |    | SIZE   | 2T             | SCALE | 1:12      | DAT | E<br>20-Oct | :-11 |
| APPROVED |    | PROJEC | T TEST WEIGHTS | DWG   | 10275 - 1 |     | REV .       | 1    |